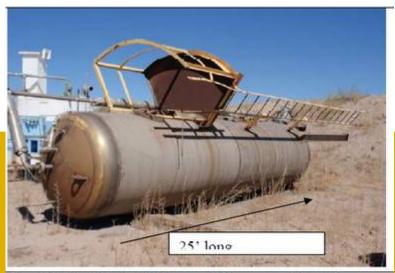

PIONEER BRAND MODEL AND SCREEN 6X20 8x20





#### **GOLD PROJECT SANTA ELENA**

In 2016 we entered into a joint venture with Mexus Gold Mining S.A. de C.V. to develop several precious metal projects. Presently, we are preparing facilities to begin production of the Santa Elena Project.











MANGANESE PROJECT

THROUGH OUR AFFILIATE COMPANY MARMAR HOLDING SA DE CV WITH TRADE PARTNERSHIP HAS THE PROJECT FOR MANGANESE COAHUILA STATE.



DRILL INGERSOLL-RAND 2001 IR DMLSP. DE 6 3/4 A 12" DIAM. Y TOWER BAR 17 MTS COMPRESSOR 1200 CFM 350 PSI









### PLANT MERRILL CROWE WITH THE CAPACITY OF 5000 Oz/mes



Controller- 25' long, 8' deep and approx. 10" high



Filter Presses. Two each. Each press is 19' long and 5' wide



Water Filters - set on a skid. The skid is 22' long and 3' wide



Precipitation Tank. 25' long. 5' diameter. The tank sets on 8"x8" posts

### PLANT MERRILL CROWE CON THE CAPACITY OF 5000 Oz/mes (EXTRA PARTS)





Miscellaneous filters and carts











# CONTACT

Ing. Marco Antonio Martínez Mora. E-mail: <u>mtzmora1@gmail.com</u> (81)20401804

C.P. Regino Javier Vargas Elizondo. E-mail: <u>rvargas44@hotmail.com</u> (866)1070294

BLVD. HAROLD R. PAPE 1353 A COL. BENAVIDES MONCLOVA, COAHUILA CP. 25760