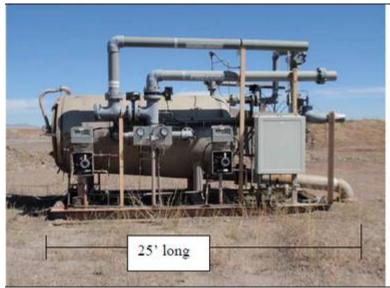

### PLANT MERRILL CROWE WITH THE CAPACITY OF 5000 Oz/mes

Controller- 25' long, 8' deep and approx. 10" high

Filter Presses. Two each. Each press is 19' long and 5' wide

Water Filters - set on a skid. The skid is 22' long and 3' wide