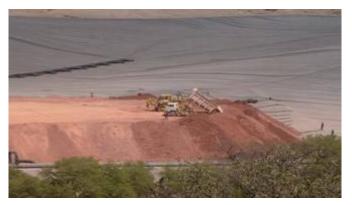

### 2009 COAL MINE PROJECT

OPEN PIT STRIPPING AT LA LUZ II MINE, DRILLING, BLOWN OUT, LOADING AND HAULING STERILE FOR COAL EXTRACTION IN THE MUNICIPALITY OF BASOLO, COAH. (100,000 ANNUAL TONS)