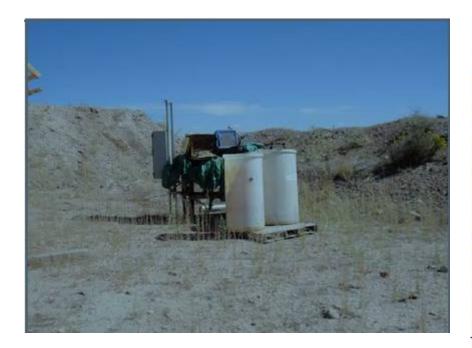

### PLANT MERRILL CROWE WITH THE CAPACITY OF 5000 Oz/mes

Controller- 25' long, 8' deep and approx. 10" high

Filter Presses. Two each. Each press is 19' long and 5' wide

Water Filters - set on a skid. The skid is 22' long and 3' wide