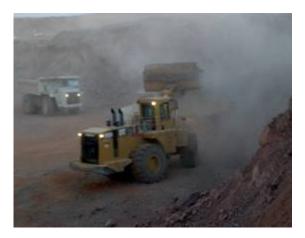

#### LOADING AND HAULING OF MINERAL AND TEPETATE (2,000,000 TONS) TO LEACHING PADS AND DUMPING IN MILPILLAS, CANANEA, SONORA.

5TH WHEEL TRACTOR FLEET VOLKSWAGEN MCA USED IN MILPILLAS

ARTICULATED TRUCK TEREX DROPPING MINERAL IN MILPILLAS

TRACTOR D8 FALLING BEHIND MINERAL IN MILPILLAS

ARTICULATED TRUCK TEREX DROPPING MINERAL IN MILPILLAS