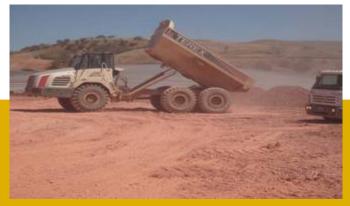

#### LOADING AND HAULING OF MINERAL AND TEPETATE (2,000,000 TONS) TO LEACHING PADS AND DUMPING IN MILPILLAS, CANANEA, SONORA.

5TH WHEEL TRACTOR FLEET VOLKSWAGEN MCA USED IN MILPILLAS

ARTICULATED TRUCK TEREX DROPPING MINERAL IN MILPILLAS

TRACTOR D8 FALLING BEHIND MINERAL IN MILPILLAS

ARTICULATED TRUCK TEREX DROPPING MINERAL IN MILPILLAS