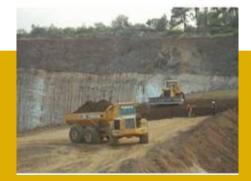

### 2009 COAL MINE PROJECT

OPEN PIT STRIPPING AT LA LUZ II MINE, DRILLING, BLOWN OUT, LOADING AND HAULING STERILE FOR COAL EXTRACTION IN THE MUNICIPALITY OF BASOLO, COAH. (100,000 ANNUAL TONS)