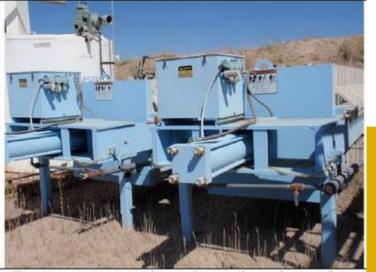

### PLANT MERRILL CROWE WITH THE CAPACITY OF 5000 Oz/mes

Controller- 25' long, 8' deep and approx. 10" high

Filter Presses. Two each. Each press is 19' long and 5' wide

Water Filters - set on a skid. The skid is 22' long and 3' wide