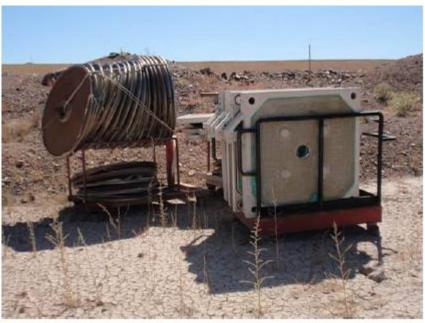

### PLANT MERRILL CROWE CON THE CAPACITY OF 5000 Oz/mes (EXTRA PARTS)

Miscellaneous filters and carts