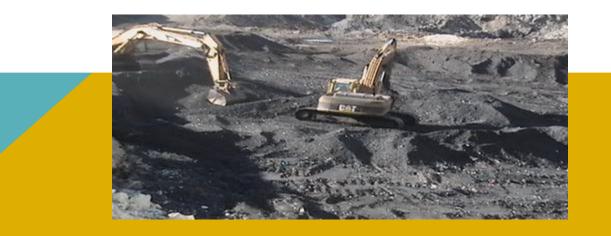

### 2009 COAL MINE PROJECT

OPEN PIT STRIPPING AT LA LUZ II MINE, DRILLING, BLOWN OUT, LOADING AND HAULING STERILE FOR COAL EXTRACTION IN THE MUNICIPALITY OF BASOLO, COAH. (100,000 ANNUAL TONS)