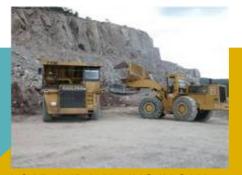

#### LOADING AND HAULING OF MINERAL AND TEPETATE (2,000,000 TONS) TO LEACHING PADS AND DUMPING IN MILPILLAS, CANANEA, SONORA.

5TH WHEEL TRACTOR FLEET VOLKSWAGEN MCA USED IN MILPILLAS

ARTICULATED TRUCK TEREX DROPPING MINERAL IN MILPILLAS