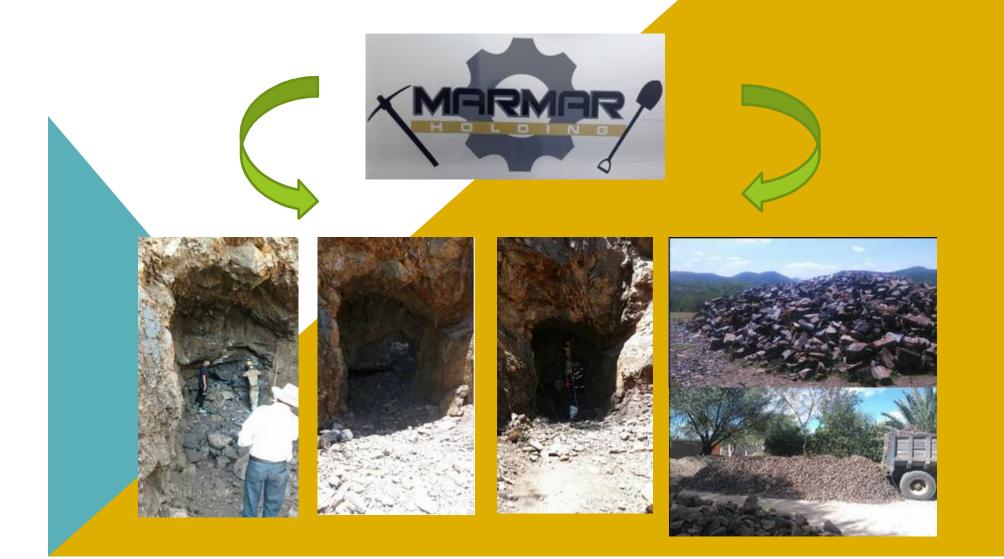

MANGANESE PROJECT

THROUGH OUR AFFILIATE COMPANY MARMAR HOLDING SA DE CV WITH TRADE PARTNERSHIP HAS THE PROJECT FOR MANGANESE COAHUILA STATE.

DRILL INGERSOLL-RAND 2001 IR DMLSP. DE 6 3/4 A 12" DIAM. Y TOWER BAR 17 MTS COMPRESSOR 1200 CFM 350 PSI

### 2015 COBRE DEL MAYO PROJECT

THROUGH OUR COMPANY SUBSIDIARY MARMAR HOLDING SA DE CV CRUSHING COPPER MINERAL PROJECT, WITH CAPACITY OF 7,000 TONS DAILY IN COBRE DEL MAYO MINE IN THE MUNICIPALITY OF ALAMOS, SONORA