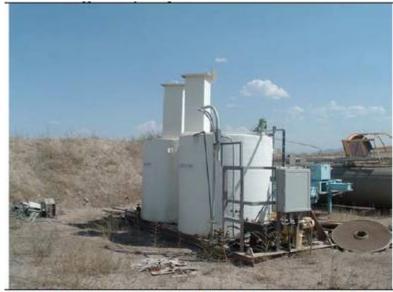

Precipitation Tank. 25' long. 5' diameter. The tank sets on 8"x8" posts

### PLANT MERRILL CROWE CON THE CAPACITY OF 5000 Oz/mes (EXTRA PARTS)

Miscellaneous filters and carts