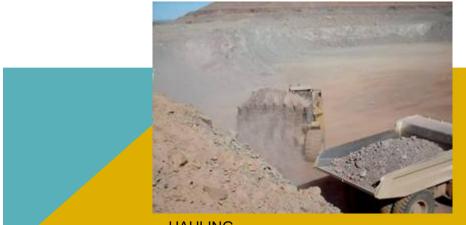

#### LOADING AND HAULING OF MINERAL AND TEPETATE (2,000,000 TONS) TO LEACHING PADS AND DUMPING IN MILPILLAS, CANANEA, SONORA.

5TH WHEEL TRACTOR FLEET VOLKSWAGEN MCA USED IN MILPILLAS

ARTICULATED TRUCK TEREX DROPPING MINERAL IN MILPILLAS

TRACTOR D8 FALLING BEHIND MINERAL IN MILPILLAS

ARTICULATED TRUCK TEREX DROPPING MINERAL IN MILPILLAS