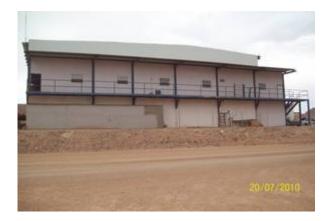

# 2007MINERA PENMONT, S DE<br/>RL Y/O SERVICIOS<br/>INDUSTRIALES PEÑOLES

DRILLING, UNUSED MATERIAL, LOADING AND HAULING MINERAL AND TEPETATE TO LEACHING PADS AND LAND IN LA HERRADURA MINE EJIDO JUAN ALVAREZ, CABORCA, SON. SERVICE WORKSHOP BUILDING SURFACE 450m2.

# 2007MINERA PENMONT, S DE<br/>RL Y/O SERVICIOS2008INDUSTRIALES PEÑOLES

DRILLING, UNUSED MATERIAL, LOADING AND HAULING MINERAL AND TEPETATE TO LEACHING PADS AND LANDS IN LA HERRADURA MINE EJIDO JUAN ALVAREZ, CABORCA, SON. SERVICE WORKSHOP BUILDING SURFACE 450m2.

#### MAINTENANCE WORKSHOP TO MACHINERY IN LA HERRADURA

**OXYGEN** 

OF

WAREHOUSE