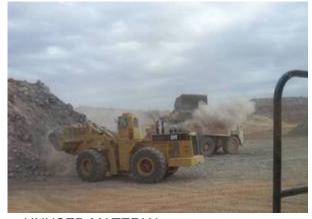

#### LOADING AND HAULING OF MINERAL AND TEPETATE (2,000,000 TONS) TO LEACHING PADS AND DUMPING IN MILPILLAS, CANANEA, SONORA.

5TH WHEEL TRACTOR FLEET VOLKSWAGEN MCA USED IN MILPILLAS

ARTICULATED TRUCK TEREX DROPPING MINERAL IN MILPILLAS

TRACTOR D8 FALLING BEHIND MINERAL IN MILPILLAS

ARTICULATED TRUCK TEREX DROPPING MINERAL IN MILPILLAS