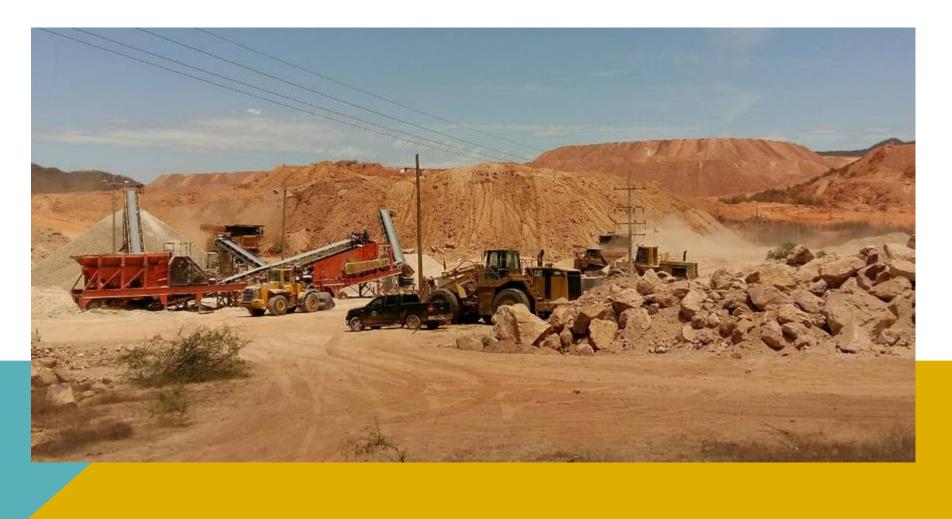

### 2015 COBRE DEL MAYO PROJECT

THROUGH OUR COMPANY SUBSIDIARY MARMAR HOLDING SA DE CV CRUSHING COPPER MINERAL PROJECT, WITH CAPACITY OF 7,000 TONS DAILY IN COBRE DEL MAYO MINE IN THE MUNICIPALITY OF ALAMOS, SONORA