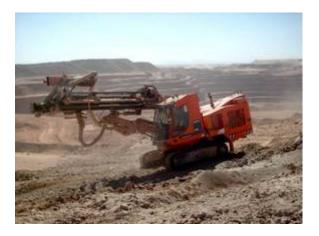

# 2007MINERA PENMONT, S DE<br/>RL Y/O SERVICIOS<br/>INDUSTRIALES PEÑOLES

DRILLING, UNUSED MATERIAL, LOADING AND HAULING MINERAL AND TEPETATE TO LEACHING PADS AND LAND IN LA HERRADURA MINE EJIDO JUAN ALVAREZ, CABORCA, SON. SERVICE WORKSHOP BUILDING SURFACE 450m2.

# 2007MINERA PENMONT, S DE<br/>RL Y/O SERVICIOS2008INDUSTRIALES PEÑOLES

DRILLING, UNUSED MATERIAL, LOADING AND HAULING MINERAL AND TEPETATE TO LEACHING PADS AND LANDS IN LA HERRADURA MINE EJIDO JUAN ALVAREZ, CABORCA, SON. SERVICE WORKSHOP BUILDING SURFACE 450m2.