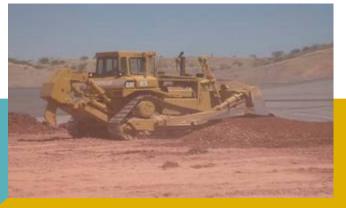

TRACTOR D8 FALLING BEHIND MINERAL IN MILPILLAS

ARTICULATED TRUCK TEREX DROPPING MINERAL IN MILPILLAS